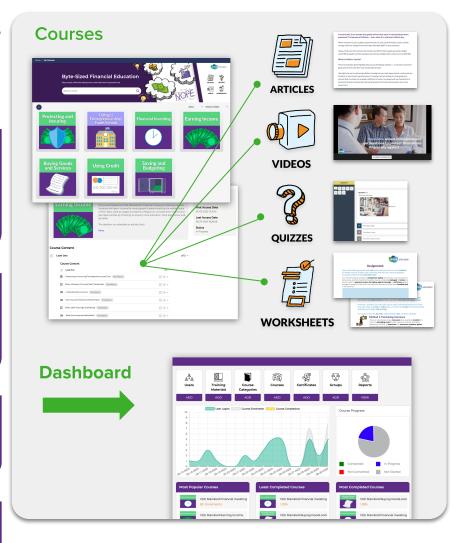

## CentSai Education LMS: Features

Our LMS consists of functions that are specifically designed to support the personalized — and fun — comprehension/understanding of financial education

**Teach** with content developed by CentSai's team of expert writers and aligned to the Council of Economic Education benchmarks

Assign and configure courses and lessons to meet individual class and student requirements

**Measure** your student's knowledge through with pre-and post- assessments

Manage and schedule courses and assignments according to your calendar

**Track** student participation experiences and produce reports

**Mobile** 

Desktop

## **CentSai Education LMS: Features**

- Browser-based accessibility; via desktop or mobile
- Cloud-based
- Collaborative course-authoring environment
- Customized scheduling features for courses and lessons
- Supports multiple file types
- Author once, deliver to many

- Standard reports on participant experience
- Standard and customizable certificates
- Host multiple users simultaneously
- Built-in notification functions
- System can be white-labeled and branded